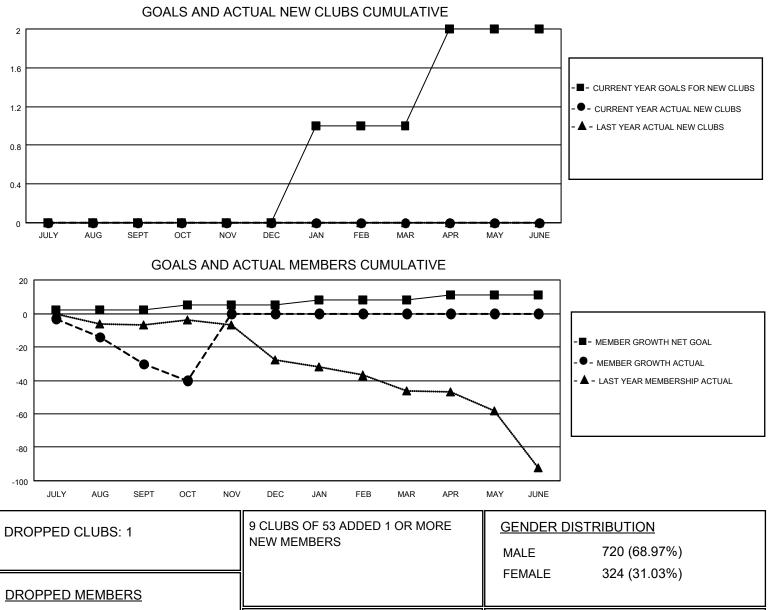

## LOCATION NORTH CAROLINA

District 31 I

Results as of: 10/31/2020

| Clubs                 |               |           |               | Members               |                          |                         |                                                    |
|-----------------------|---------------|-----------|---------------|-----------------------|--------------------------|-------------------------|----------------------------------------------------|
| RESULTS FOR 2020-2021 |               |           |               | RESULTS FOR 2020-2021 |                          |                         |                                                    |
| QUARTER               | NEW CLUB GOAL | NEW CLUBS | DROPPED CLUBS | QUARTER ME            | EMBER GROWTH NET<br>GOAL | MEMBER GROWTH<br>ACTUAL | DROPPED<br>MEMBERS ACTUAL<br>(including transfers) |
| JULY/AUG/SEPT         | 0             | 0         | 1             | JULY/AUG/SEPT         | 2                        | 25                      | 44                                                 |
| OCT/NOV/DEC           | 0             | 0         | 0             | OCT/NOV/DEC           | 3                        | 4                       | 14                                                 |
| JAN/FEB/MAR           | 1             | 0         | 0             | JAN/FEB/MAR           | 3                        | 0                       | 0                                                  |
| APR/MAY/JUNE          | 1             | 0         | 0             | APR/MAY/JUNE          | 3                        | 0                       | 0                                                  |